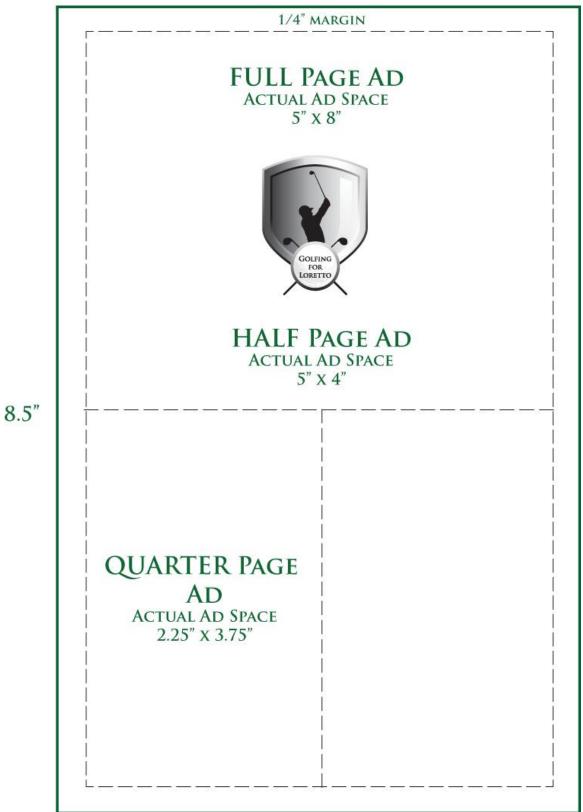

#### Full color advertisements in 5.5" x 8.5" souvenir/program book:

**Full Page ad** (5" x 8") - **\$1,000** 

Half Page ad (5" x 4") - \$500

**Quarter Page ad** (2.25" x 3.75") - **\$250** 

| Advertiser Name: |        |      |  |
|------------------|--------|------|--|
| Contact Name:    |        |      |  |
| Phone:           | Email: |      |  |
| Address:         |        |      |  |
| City:            | State: | Zip: |  |

## AD SHEET

5.5"